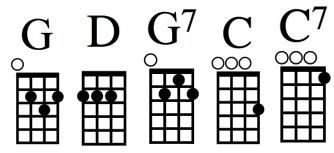

## Mama Don't Allow - Traditional

Strum:  $\downarrow\downarrow\uparrow\uparrow\uparrow\downarrow\uparrow$ Intro: [G] [D] [G]

[G]Mama don't allow no guitar pickin' 'round here
Mama don't allow no guitar pickin' 'round [D]here
[G]I don't care what [G7]Mama don't allow, [C]gonna pick my guitar [C7]anyhow
[G]Mama don't allow no [D]guitar pickin' 'round [G]here